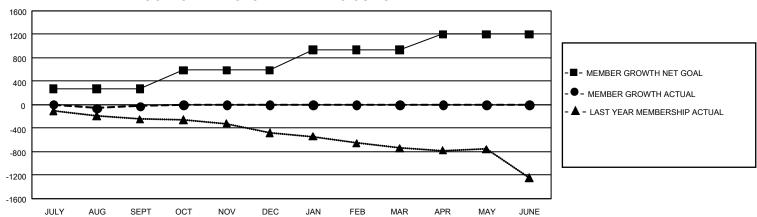

## GMT Constitutional Area 1, Group F

REPORT DOES NOT INCLUDE CLUBS IN UNDISTRICTED AREAS.

| Clubs                 |               |           |               | Members               |                          |                         |                                                    |
|-----------------------|---------------|-----------|---------------|-----------------------|--------------------------|-------------------------|----------------------------------------------------|
| RESULTS FOR 2021-2022 |               |           |               | RESULTS FOR 2021-2022 |                          |                         |                                                    |
| QUARTER               | NEW CLUB GOAL | NEW CLUBS | DROPPED CLUBS | QUARTER ME            | EMBER GROWTH NET<br>GOAL | MEMBER GROWTH<br>ACTUAL | DROPPED MEMBERS<br>ACTUAL (including<br>transfers) |
| JULY/AUG/SEPT         | 6             | 1         | 10            | JULY/AUG/SEPT         | 268                      | 570                     | 520                                                |
| OCT/NOV/DEC           | 21            | 0         | 0             | OCT/NOV/DEC           | 318                      | 0                       | 0                                                  |
| JAN/FEB/MAR           | 12            | 0         | 0             | JAN/FEB/MAR           | 353                      | 0                       | 0                                                  |
| APR/MAY/JUNE          | 27            | 0         | 0             | APR/MAY/JUNE          | 262                      | 0                       | 0                                                  |

## GOALS AND ACTUAL MEMBERS CUMULATIVE

| DROPPED CLUBS: 10 |     | 207 CLUBS OF 876 ADDED 1<br>OR MORE NEW MEMBERS | GENDER DISTRIBUTION                 |                 |  |
|-------------------|-----|-------------------------------------------------|-------------------------------------|-----------------|--|
|                   |     |                                                 | MALE                                | 14,288 (61.60%) |  |
|                   |     |                                                 | FEMALE                              | 8,902 (38.38%)  |  |
| DROPPED MEMBERS   |     |                                                 | NON BINARY                          | 0 (0.00%)       |  |
| DECEASED          | 96  |                                                 | PREFER NOT TO ANSWER                | 3 (0.01%)       |  |
| CLUB CANCELLED    | 60  |                                                 | TOTAL FAMILY UNIT MEMBERS 4,10      |                 |  |
| OTHER             | 363 | CLICK HERE FOR                                  | TOTAL TANNET ON THE MEMBERS         |                 |  |
| TOTAL             | 519 | CUMULATIVE MEMBERSHIP  DATA                     | FAMILY MEMBERS PAYING HALF DUES 2,1 |                 |  |