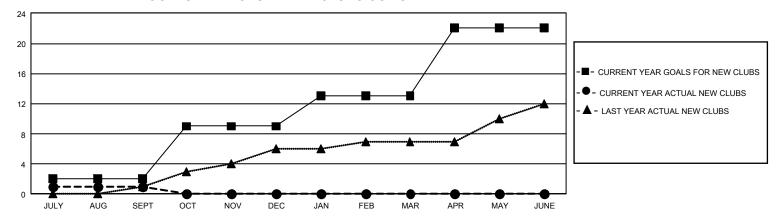

## GMT Constitutional Area 1, Group F

REPORT DOES NOT INCLUDE CLUBS IN UNDISTRICTED AREAS.

| Clubs                 |               |           |               | Members               |                          |                         |                                                    |
|-----------------------|---------------|-----------|---------------|-----------------------|--------------------------|-------------------------|----------------------------------------------------|
| RESULTS FOR 2021-2022 |               |           |               | RESULTS FOR 2021-2022 |                          |                         |                                                    |
| QUARTER               | NEW CLUB GOAL | NEW CLUBS | DROPPED CLUBS | QUARTER ME            | EMBER GROWTH NET<br>GOAL | MEMBER GROWTH<br>ACTUAL | DROPPED MEMBERS<br>ACTUAL (including<br>transfers) |
| JULY/AUG/SEPT         | 6             | 1         | 10            | JULY/AUG/SEPT         | 268                      | 570                     | 520                                                |
| OCT/NOV/DEC           | 21            | 0         | 0             | OCT/NOV/DEC           | 318                      | 0                       | 0                                                  |
| JAN/FEB/MAR           | 12            | 0         | 0             | JAN/FEB/MAR           | 353                      | 0                       | 0                                                  |
| APR/MAY/JUNE          | 27            | 0         | 0             | APR/MAY/JUNE          | 262                      | 0                       | 0                                                  |

## GOALS AND ACTUAL NEW CLUBS CUMULATIVE